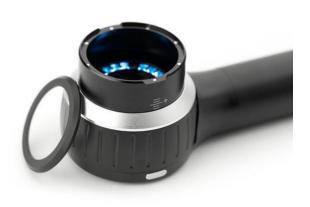

#### Quick workflows.

DL4 usessnap connectivity to achieve groundbreaking convenience and fast workflows. Not onlycan the glass faceplate (with 10 mm reticle) simply snapped on and off, your mobile devices – iPad, iPhone or other smartphones – can attach magnetically, enabling you to go between taking clinical and dermoscopic photos quicker than ever before.

#### Infection Control? You're covered.

Along with the growing need for dermoscopy, infection control is becoming an increasingly important aspect of providing care. With its Infection Control and Epidemiology system IceCap™, DL4W has you covered. Disposable snap-on IceCaps attach to the spacer and may greatly reduce the risk of cross-contamination.