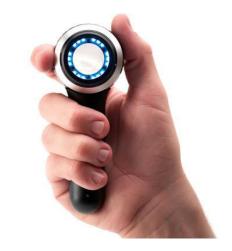

## See deeper. Even into the battery.

DermLite DL4W's high-powered LEDs and rechargeable battery produce light in an extremely energy-efficient way. And, in order to know when you run out of battery, DL4W now has a more granular four-level charge indicator. If you need to recharge, you can do so from any USB port using the standard Micro USB to USB cable included with each DL4W.