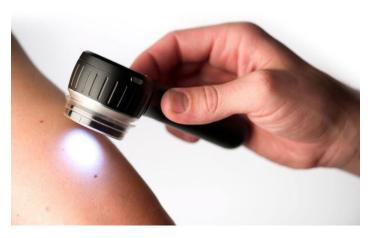

### Smooth. Speedy. Precise.

A newly developed DL4W retractable glass faceplate design allows you to go between non-contact & contact modalities smoother than ever and lets you precisely focus your image while in skin contact.