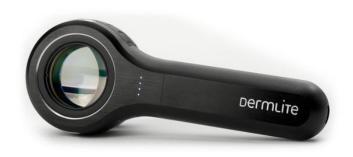

# DermLite DL4W

# The most refined vision in dermoscopy.

The newest 4th generation DermLite achieves brighter white illumination in both the polarized and non-polarized modes. With its amazingly smooth, ergonomically optimized all-aluminum design that comfortably molds to your hand, DermLite DL4W puts phenomenal versatility, the largest optics of any pocket-size DermLite, and instant on/off control right at your fingertips.

# Larger lens, smaller package.

The DL4W has substantially brighter polarized & non-polarized white illumination when compared to the DL4 model, features a large field of view, and is more than 25% smaller than the previous generation DL3.